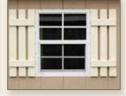

#### **Shutters**

All shutters are available in 23", 27" and 36" window sizes.

Z Shutters

Raised Panel Shutters

3" Slat Shutters

Louvered Shutters

Large Shutters

Fancy Window Trim and Shutters