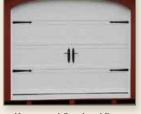

# ptions

36" Workbench

Standard Overhead Door

16" Shelf

Vinyl Flower Box

Homestead Overhead Door

Homestead Overhead Door with Stockton Glass

Deluxe Trim Package: 1" x 4" trim on doors, corners, and window trim