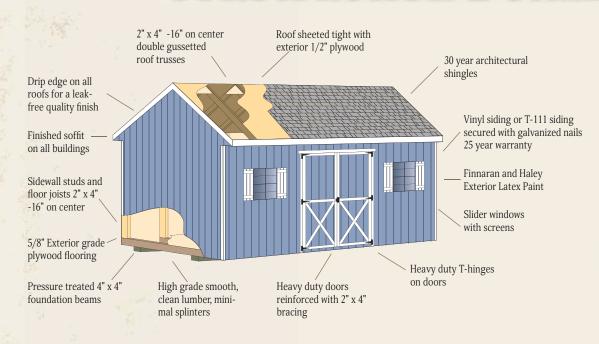

### **Construction Details**

Collar ties are used on all buildings over 18' long.

Accurate machine cut rafters make a tight joint for maximum strength and precise construction.

All buildings are fully assembled and delivered to your prepared site. Kits are available if your location is not accessible by truck and trailer.

Doors are reenforced with 2" x 4" bracing.

Double 2" x 4" top plate on all side walls over 18' long and A-Frames over 16' long.