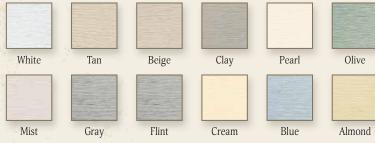

## Colors



#### **Paint Colors**





White

Navajo White



Beige



Red









**Vinyl Trim Colors** 

Lt Brown

Dk Brown

Green



Horse Weather vane









Carriage Weathervane



Eagle Weathervane



Ridge Vent

### **Vinyl Siding Colors**



**30 Year Architectural Shingles** 





# **Options**

#### **Windows**



18" x 23" Slider Window shown with 1" x 3" wood window trim



18" x 27" Slider Window shown with 1" x 3" wood window trim



18" x 36" Slider Window shown with 1" x 3" wood window trim



24" x 27" Slider Window shown with 1" x 3" wood window trim



24" x 36" Slider Window shown with 1" x 3" wood window trim



18" x 36" Double Window shown with 1" x 4" wood window trim



24" x 36" Triple Window shown with 1" x 4" wood window trim



15" x 60" Jalousie Window

#### **Shutters**

All shutters are available in 23", 27" and 36" window sizes.



Z Shutters



Raised Panel Shutters



3" Slat Shutters



Louvered Shutters



Large Shutters



Fancy Window Trim and Shutters

#### **Doors**



Deluxe Doors



Deluxe