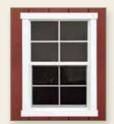

#### **Windows**

18" x 23" Slider Window shown with 1" x 3" wood window trim

18" x 27" Slider Window shown with 1" x 3" wood window trim

18" x 36" Slider Window shown with 1" x 3" wood window trim

24" x 27" Slider Window shown with 1" x 3" wood window trim

24" x 36" Slider Window shown with 1" x 3" wood window trim

18" x 36" Double Window shown with 1" x 4" wood window trim

24" x 36" Triple Window shown with 1" x 4" wood window trim

15" x 60" Jalousie Window