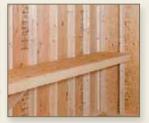

Doors are reenforced with 2" x 4" bracing.

Double 2" x 4" top plate on all side walls over 18' long and A-Frames over 16' long.