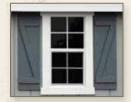

#### **Shutters**

All shutters are available in 23", 27" and 36" window sizes.

Z Shutters

Raised Panel Shutters

3" Slat Shutters

Louvered Shutters

Large Shutters

Fancy Window Trim and Shutters