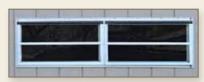

#### **Windows**

18" x 23" Slider Window shown with 1" x 3" wood window trim

18" x 27" Slider Window shown with 1" x 3" wood window trim

18" x 36" Slider Window shown with 1" x 3" wood window trim

24" x 27" Slider Window shown with 1" x 3" wood window trim

24" x 36" Slider Window shown with 1" x 3" wood window trim

18" x 36" Double Window shown with 1" x 4" wood window trim

24" x 36" Triple Window shown with 1" x 4" wood window trim

15" x 60" Jalousie Window