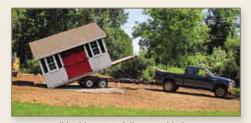

### **Construction Details**

Collar ties are used on all buildings over 18' long.

Accurate machine cut rafters make a tight joint for maximum strength and precise construction.

All buildings are fully assembled and delivered to your prepared site. Kits are available if your location is not accessible by truck and trailer.