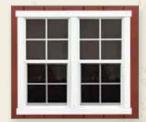

#### **Windows**

18" x 23" Slider Window shown with 1" x 3" wood window trim

18" x 27" Slider Window shown with 1" x 3" wood window trim

18" x 36" Slider Window shown with 1" x 3" wood window trim

24" x 27" Slider Window shown with 1" x 3" wood window trim

24" x 36" Slider Window shown with 1" x 3" wood window trim

18" x 36" Double Window shown with 1" x 4" wood window trim

24" x 36" Triple Window shown with 1" x 4" wood window trim

15" x 60" Jalousie Window