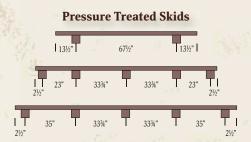

Doors are reenforced with 2" x 4" bracing.

Double 2" x 4" top plate on all side walls over 18' long and A-Frames over 16' long.