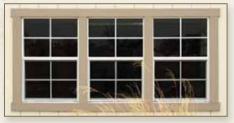

#### **Windows**

18" x 23" Slider Window shown with 1" x 3" wood window trim

18" x 27" Slider Window shown with 1" x 3" wood window trim

18" x 36" Slider Window shown with 1" x 3" wood window trim

24" x 27" Slider Window shown with 1" x 3" wood window trim

24" x 36" Slider Window shown with 1" x 3" wood window trim

18" x 36" Double Window shown with 1" x 4" wood window trim

24" x 36" Triple Window shown with 1" x 4" wood window trim

15" x 60" Jalousie Window