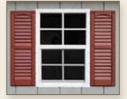

#### **Shutters**

All shutters are available in 23", 27" and 36" window sizes.

Z Shutters

Raised Panel Shutters

3" Slat Shutters

Louvered Shutters

Large Shutters

Fancy Window Trim and Shutters