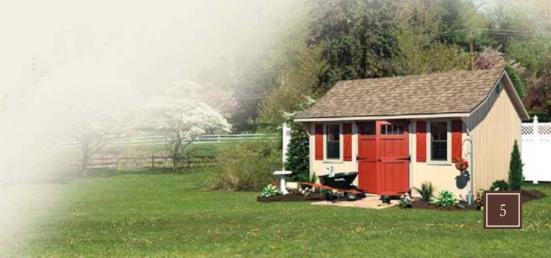

### Backyard Series 🦸

| <u> </u>                          | •                                 | ·                                 | •                                 | · ·                               | •                     | •                      |
|-----------------------------------|-----------------------------------|-----------------------------------|-----------------------------------|-----------------------------------|-----------------------|------------------------|
| A-Frame                           | Quaker                            | Саре                              | Carriage                          | Dutch                             | Mini-Barn             | 6' Wall Barn           |
| 2 – 18" x 23" Slider <sup>1</sup> | 1 – 18" x 23" Slider  | 1 – 15" x 60" Jalousie |
| 1" x 3" Slat Shutters             | None                  | None                   |
| Standard <sup>3</sup>             | Standard <sup>3</sup> | Standard <sup>3</sup>  |
| 5"                                | 5"                                | 5"                                | 5"                                | 5"                                | 5"                    | 5"                     |
| Painted Metal                     | Painted Metal         | Painted Metal          |
| 4" T-111 (eaves only)             | N/A                               | N/A                   | N/A                    |
| 4"                                | Front – 15"<br>Back – 3"          | Front – 15"<br>Back – 4"          | Front – 13"<br>Back – 3"          | None                              | None                  | None                   |
| 2" x 4" Trim                      | Cantilever            | 2" x 4" Trim           |
| 7/12                              | Front – 7½/12<br>Back – 6/12      | 8/12                              | 6/12                              | Top – 3/12                        | Top – 3/12            | Top – 3/12             |
| ✓                                 | ✓                                 | ✓                                 | ✓                                 | ✓                                 | ✓                     | ✓                      |
| ✓                                 | ✓                                 | ✓                                 | ✓                                 | ✓                                 | ✓                     | ✓                      |