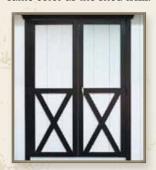

#### <sup>2</sup>Deluxe Doors

1" x 4" Miratec Trim. Trim on the door itself the same color as the **door**.