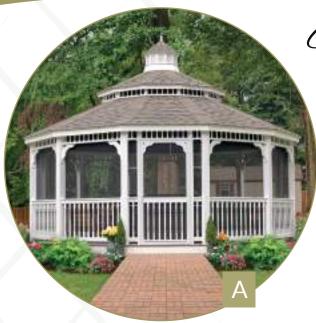

A. 16' VINYL OCTAGON Country Style, Cupola, Almond Vinyl, Screens & Pagoda Roof

**B. 18' VINYL OCTAGON** Colonial Style, Cupola, & Windows

C. 12' VINYL OCTAGON Colonial Style & Bell Roof

**D. 12' VINYL OCTAGON** Country Style, Cupola, Regular Ribbed Metal Roof