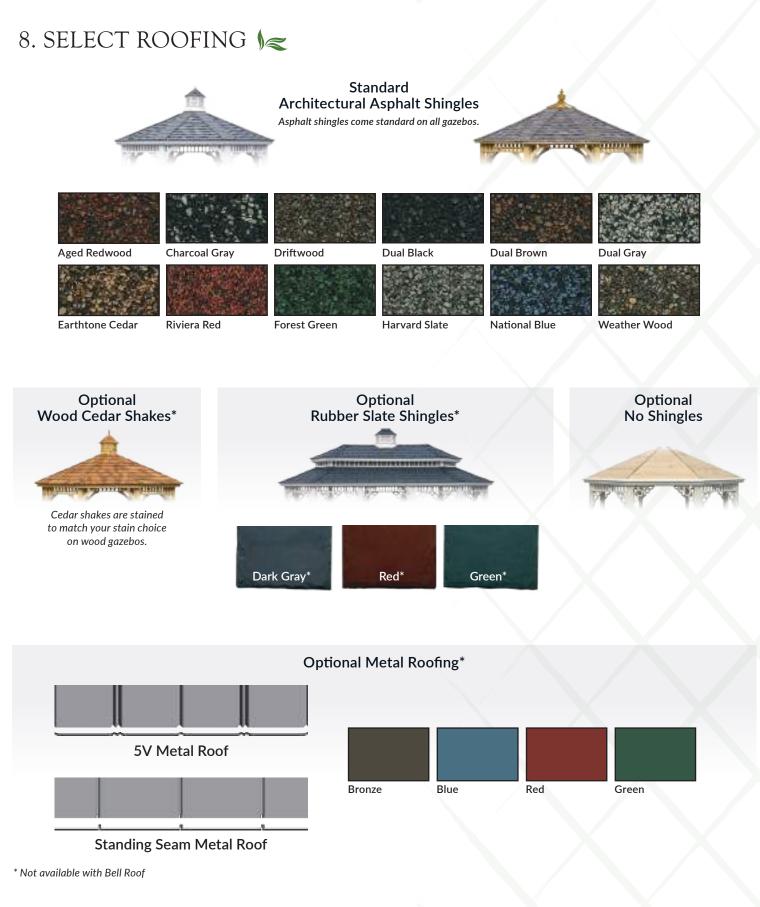

# 7. SELECT A ROOF STYLE

Standard Cupola Standard Roof Overhang = 6" Pinnacle Roof & Bell Roof Overhang = 12"

Pagoda Roof & Cupola (Not available on Bell Roof)

lead time.

**Pinnacle Roof** Standard with Steeper Roof Large Cupola Large Roof Overhang

available at your dealer location.

Bell (Octagon & Oval Only) Standard with **Bell Shaped Roof** Copper Finial (Octagon only) Arched Top Rails

# 9. OTHER FEATURES