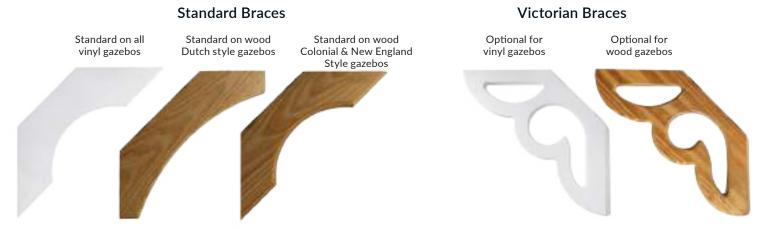

Victorian Braces These braces will add a Victorian era look to your gazebo.

Surround yourself by nature and rejuvenate your spirit. Take a mini-vacation 15 right when you need it... in the comfort of your gazebo.

### 2. SELECT RAILING STYLE

Standard doorway opening with floor: 14' wide units and smaller = 79<sup>3</sup>/<sub>4</sub>" high

**Country Style** 2x2 straight spindles top and bottom

**Baroque Rails** 2x2 straight top spindles ¼" x 1" wavy bottom baluster

Vinyl Styles

**Colonial Style** 2x2 turned spindles top and bottom

No Bottom Rails Add your own rails to match your existing deck

Available on Wood and Vinyl Gazebos

**Country Style** Available on Vinyl Gazebos

> **Colonial Style** Available on Vinyl Gazebos

**Dutch Style** 2x3 straight spindles top and bottom

**Colonial Style** 2x2 turned spindles top and bottom, scalloped fascia

20

**New England Style** 2x3 turned spindles top and bottom, scalloped fascia

No Bottom Rails Add your own rails to match your existing deck

**Dutch Style** 

**New England Style** 

**Colonial Style** 

Available on Wood Gazebos

Available on Wood Gazebos

Available on Wood Gazebos

**Baroque Rails** 2x3 straight

top spindles ¼" x 1" wavy bottom baluster