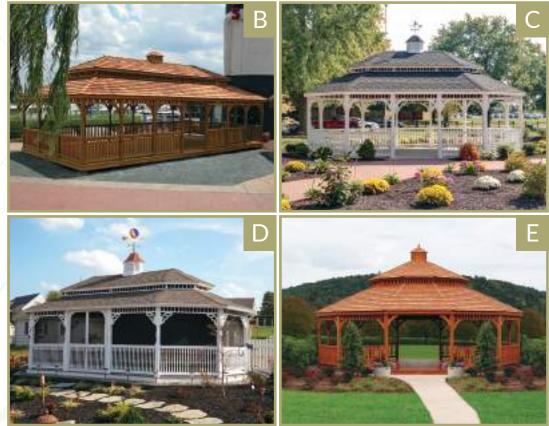

A. 16' VINYL OCTAGON Country Style, Cupola, Almond Vinyl, Screens & Pagoda Roof

**B. 18' VINYL OCTAGON** Colonial Style, Cupola, & Windows

C. 12' VINYL OCTAGON Colonial Style & Bell Roof

**D. 12' VINYL OCTAGON** Country Style, Cupola, Regular Ribbed Metal Roof

E. 12' VINYL OCTAGON Country Style, Cupola, & Pinnacle Roof

Create an Elegant Gardening Space

Cupola A finishing touch for the roof of your gazebo.

Electric Add an electrical package and enjoy your gazebo well into the evening hours.