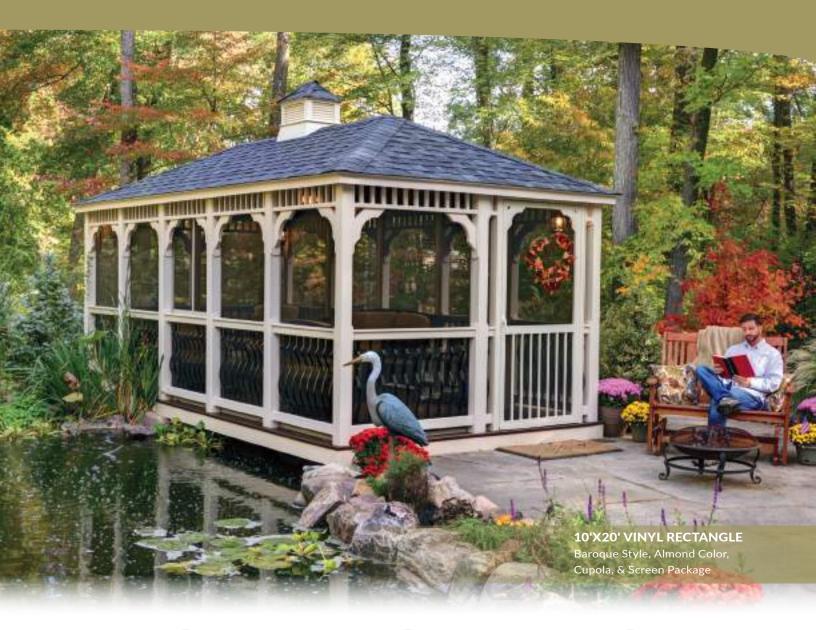

Rectangles maximize your living space - the perfect design for hot tubs and multi-purpose rooms.

Add custom screens, VinyLite window systems, and electrical packages to provide you with a unique, multiseasonal family room for your enjoyment.

A. 12'X16' VINYL RECTANGLE Colonial Style, Pagoda Roof, Cupola, Victorian Braces, Privacy Walls, & Screens

B. 12'X20' VINYL RECTANGLE Country Style, VinyLite Windows, Cupola, & Rubber Slate Shingles

C. 14'X20' VINYL RECTANGLE **Country Style** 

D. 12'X20' VINYL RECTANGLE Country Style & Cupola

Create an All Seasons Space

Turned Posts Add these decorative posts for more refined appeal.

VinyLite Windows These vinyl windows can open and close to protect you from the wind and elements.

Victorian Braces These braces will add a Victorian era look to your gazebo.

Surround yourself by nature and rejuvenate your spirit. Take a mini-vacation 15 right when you need it... in the comfort of your gazebo.