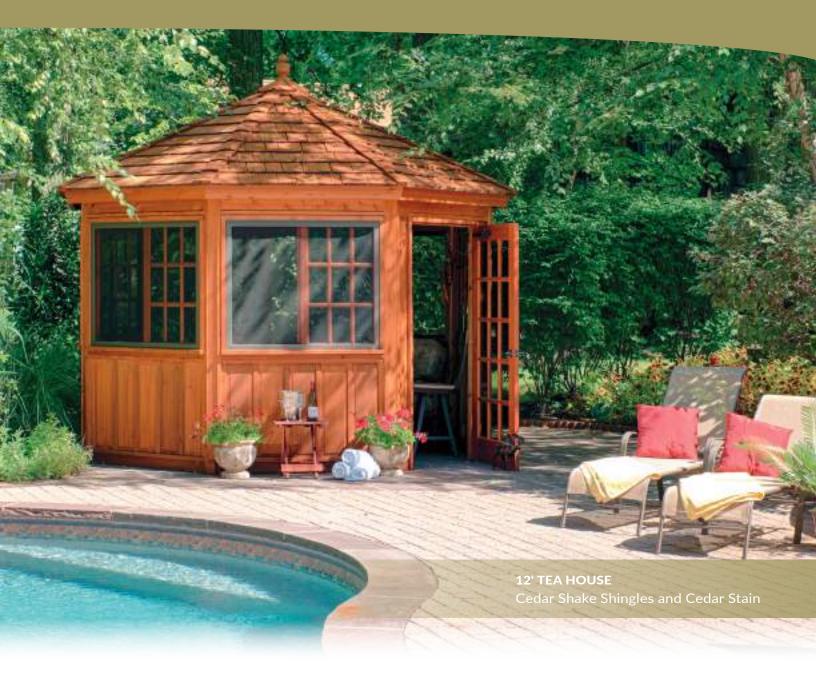

Téa Houses

# 

Built from #1 Western Red Cedar, this one of a kind structure will be perfect for your backyard retreat. The Tea House comes standard with a single 15-lite door and sliding glass windows with screens. The lower wall sections are built using 1x10 raised panels for a unique look and warm feel.

The rafters are made of double Southern Yellow Pine boards to carry the heavier snow loads. The roof decking is made from beautiful Southern Yellow Pine 1x6s for additional durability and charm. They are covered with a 30-year asphalt shingle as standard.

This Tea House is engineered to withstand 60 lbs snow load and 150 mph wind speeds. This includes all of the necessary brackets and hardware.

**A. 14' TEA HOUSE** Cupola, Cedar Shakes, & Canyon Brown Stain