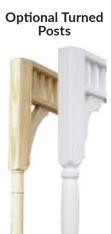

t

top spindles ¼" x 1" wavy bottom baluster



# 3. SELECT FLOORING $\lambda$

#### Pressure-Treated Yellow Pine (Standard for Wood)

Your Yellow Pine floor will be stained to match your stain color choice in Step 6. Upgrade your wood gazebo to one of the optional composite deckings below.





Standard Composite (standard with vinyl, optional for wood)



Includes anchor brackets on bottom of posts for anchoring to your concrete footers or patio

#### Optional Cellular Vinyl Decking



Sand Cellular



Stone Cellular

#### Standard Composite Decking





Cedar Composite

Redwood Composite



Brown Composite



Gray Composite (standard with vinyl)

# Optional Tropical Composite Decking



Walnut Composite



Slate Composite



Teak

Composite

Mahogany Composite





# 5. SELECT POSTS





# 6. SELECT A COLOR

#### Wood Stain Colors

-Includes water repellent



# 7. SELECT A ROOF STYLE



Standard Cupola Standard Roof Overhang = 6" Pinnacle Roof & Bell Roof Overhang = 12"

Pagoda Roof & Cupola (Not available on Bell Roof)

lead time.

**Pinnacle Roof** Standard with Steeper Roof Large Cupola Large Roof Overhang



available at your dealer location.

Bell (Octagon & Oval Only) Standard with **Bell Shaped Roof** Copper Finial (Octagon only) Arched Top Rails



# 9. OTHER FEATURES

#### VinyLite Windows

Enjoy your gazebo year-round with a window system. Comes with screens and door.



Screens In Floor

Helps to keep the crawling bugs out.



Electrical Package

(14-2 wire)

Extra Receptacle

Comes with one switch Add additional and one receptacle. receptacles to fit your ne