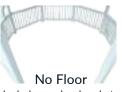

D. 10'X12' WOOD RECTANGLE Dutch Style, Screen Package, No Floor & Mushroom Stain

Create a Charming Space

**A. 20' VINYL DODECAGON** Cupola, Pagoda Roof, & Screen Package

**B. 16'X32' WOOD RECTANGLE** Dutch Style, Cupola, Pagoda Roof, Cedar Stain, & Cedar Shake Shingles

C. 20'X28' VINYL OVAL Colonial Style, Cupola With Custom Weathervane, Pagoda Roof, No Floor, & Benches