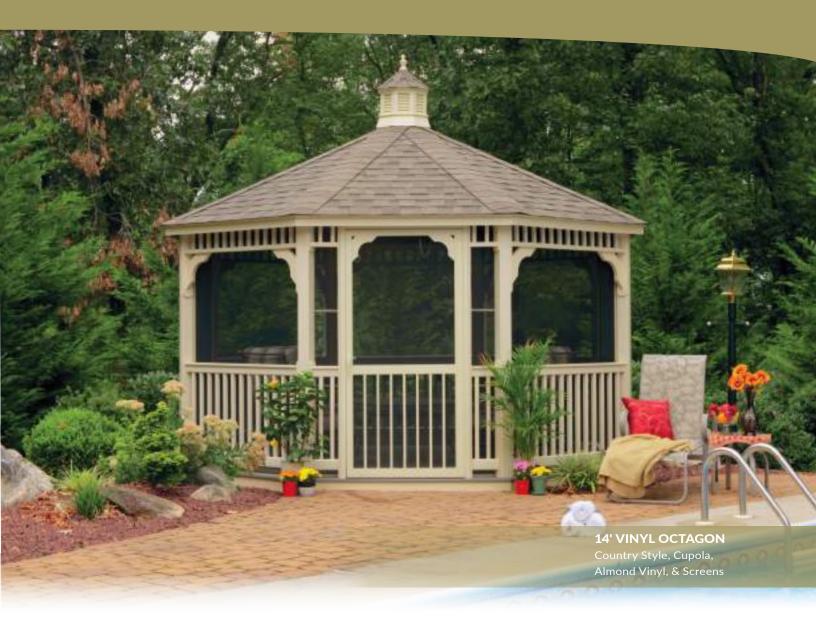

**16' OCTAGON VINYL GAZEBO** Country Style, Pagoda Roof, Cupola, No Floor & Superior Posts