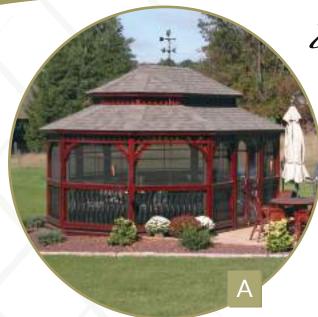

Whether you are hosting a dinner party or simply relaxing in the evening with your family, this gazebo is alluring to both friends and family.

Commercial Gazebos

STANDARD FEATURES

Our Commercial Gazebos are made similar to the rest of our gazebos, but offer some upgraded parts. Our heavy-duty floor consists of 2x6 joists. The 5x5 posts support the 36" high hand railing. They come with arched corner braces and 6" top spindles. The roof is built with 2x6 rafters and sheeted with beautiful 1x6 tongue and groove boards, covered with roofing paper, and architectural asphalt shingles.

Privacy Wall Add additional privacy or protection from the elements.

Screen Package Keep out those pesky flying bugs.

If you need to entertain a crowd, there is no better setting than a multifunctional gazebo. A variety of settings: discriminating homeowners, country club, hotels, restaurants, and churches.