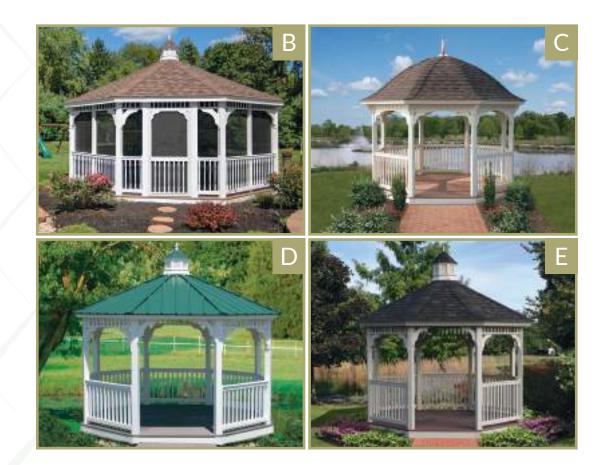

A. 16' VINYL OCTAGON Country Style, Cupola, Almond Vinyl, Screens & Pagoda Roof

**B. 18' VINYL OCTAGON** Colonial Style, Cupola, & Windows

C. 12' VINYL OCTAGON Colonial Style & Bell Roof

**D. 12' VINYL OCTAGON** Country Style, Cupola, Regular Ribbed Metal Roof

E. 12' VINYL OCTAGON Country Style, Cupola, & Pinnacle Roof

Create an Elegant Gardening Space

Cupola A finishing touch for the roof of your gazebo.

Electric Add an electrical package and enjoy your gazebo well into the evening hours.