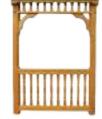

#### A. 12' WOOD OCTAGON

New England Style, Cupola, Composite Decking, Victorian Braces, & Mushroom Stain

#### **B. 16' WOOD OCTAGON** Dutch Style, Cupola, Cedar Shakes & Cedar Stain

C. 20' WOOD OCTAGON Cupola, Mushroom Stain, & Ramp

D. 20' WOOD OCTAGON Colonial Style, Cupola, & Pagoda Roof

E. 10' WOOD OCTAGON Cupola, Composite Decking & Canyon Brown Stain