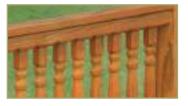

Our standard wood gazebos are made of pressure-treated Southern Yellow Pine. Our heavy-duty floor consists of double 2x6 joists and solid 2x6 wood decking boards. The 4x4 posts are laminated as standard, and support 36" high hand railings. They come with arched corner braces and 6" top spindles. The roof is built with double rafters, and sheeted with beautiful 1x6 tongue & groove boards, covered with roofing paper and architectural asphalt shingles.

#### SUPPORT

Heavy-Duty Railing The railings on your gazebo are built to last! We utilize heavy-duty lumber to resist wear and vandalism.