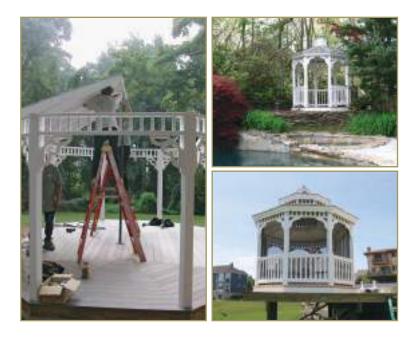

Outdoor Living...

Octagons are the time-honored gazebo shape. This style gives you a classic look for comfortable living.

Few investments yield as many rewards as our handcrafted gazebos. The richest reward just may be how it brings your family closer together.

A. 16' VINYL OCTAGON Country Style, Cupola, Almond Vinyl, Screens & Pagoda Roof

**B. 18' VINYL OCTAGON** Colonial Style, Cupola, & Windows

C. 12' VINYL OCTAGON Colonial Style & Bell Roof

**D. 12' VINYL OCTAGON** Country Style, Cupola, Regular Ribbed Metal Roof

E. 12' VINYL OCTAGON Country Style, Cupola, & Pinnacle Roof

Create an Elegant Gardening Space

Cupola A finishing touch for the roof of your gazebo.

Electric Add an electrical package and enjoy your gazebo well into the evening hours.