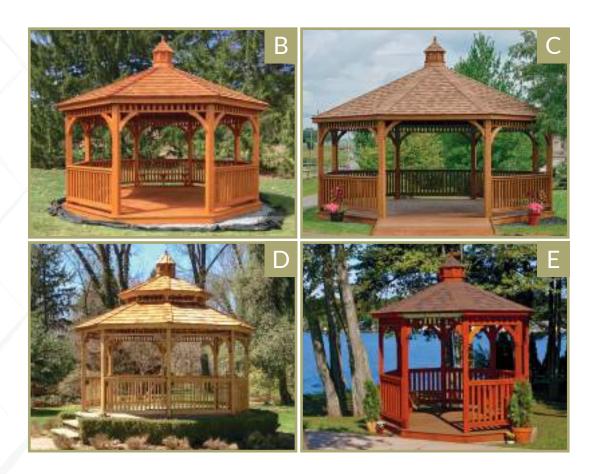

#### **B. 16' WOOD OCTAGON** Dutch Style, Cupola, Cedar Shakes & Cedar Stain

C. 20' WOOD OCTAGON Cupola, Mushroom Stain, & Ramp

D. 20' WOOD OCTAGON Colonial Style, Cupola, & Pagoda Roof

E. 10' WOOD OCTAGON Cupola, Composite Decking & Canyon Brown Stain