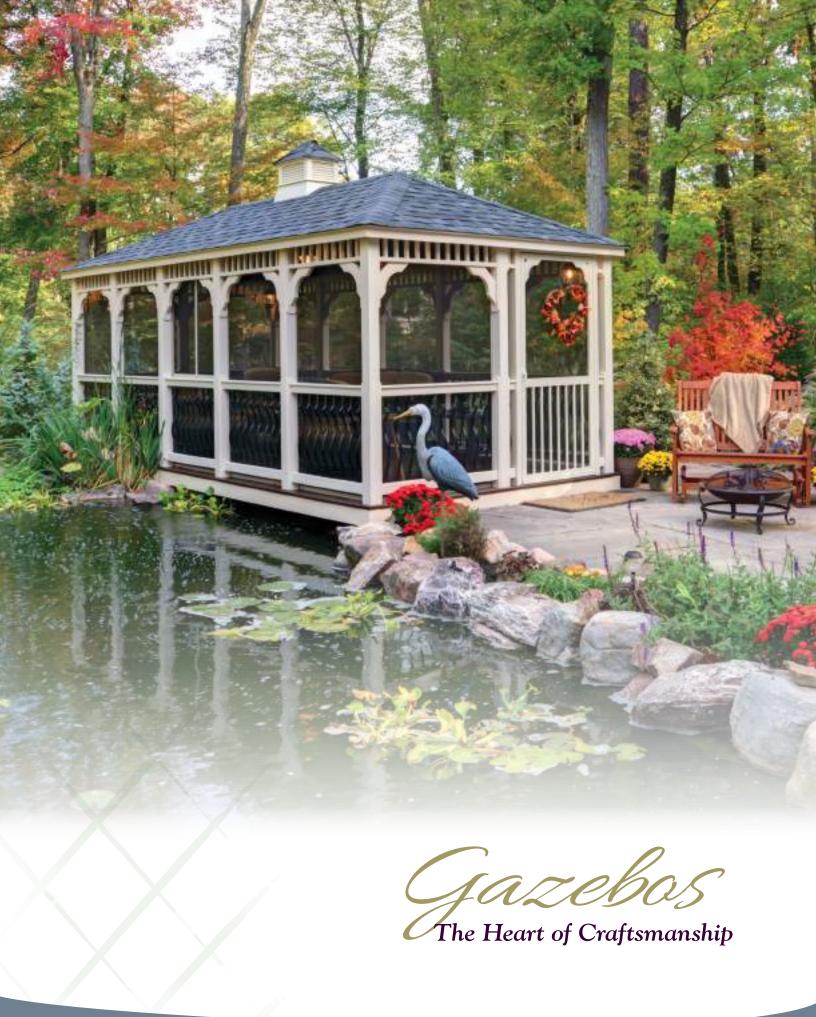

**16' OCTAGON VINYL GAZEBO** Country Style, Pagoda Roof, Cupola, No Floor & Superior Posts