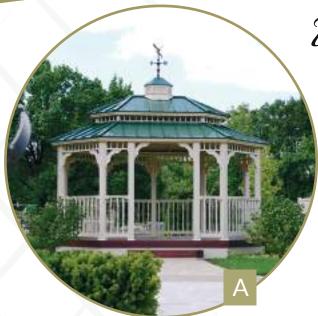

Outdoor Living...

Octagons are the time-honored gazebo shape. This style gives you a classic look for comfortable living.

Few investments yield as many rewards as our handcrafted gazebos. The richest reward just may be how it brings your family closer together.

A. 16' VINYL OCTAGON Country Style, Cupola, Almond Vinyl, Screens & Pagoda Roof

**B. 18' VINYL OCTAGON** Colonial Style, Cupola, & Windows

C. 12' VINYL OCTAGON Colonial Style & Bell Roof

**D. 12' VINYL OCTAGON** Country Style, Cupola, Regular Ribbed Metal Roof