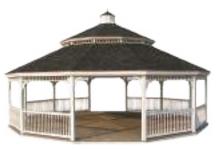

Whether you are hosting a dinner party or simply relaxing in the evening with your family, this gazebo is alluring to both friends and family.

Commercial Gazebos

STANDARD FEATURES

Our Commercial Gazebos are made similar to the rest of our gazebos, but offer some upgraded parts. Our heavy-duty floor consists of 2x6 joists. The 5x5 posts support the 36" high hand railing. They come with arched corner braces and 6" top spindles. The roof is built with 2x6 rafters and sheeted with beautiful 1x6 tongue and groove boards, covered with roofing paper, and architectural asphalt shingles.

**A. 20' VINYL DODECAGON** Cupola, Pagoda Roof, & Screen Package

**B. 16'X32' WOOD RECTANGLE** Dutch Style, Cupola, Pagoda Roof, Cedar Stain, & Cedar Shake Shingles

C. 20'X28' VINYL OVAL Colonial Style, Cupola With Custom Weathervane, Pagoda Roof, No Floor, & Benches