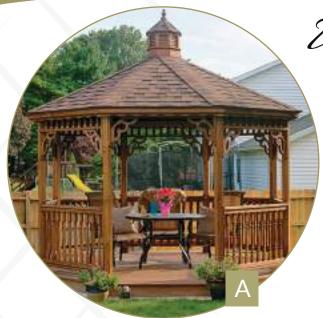

#### A. 12' WOOD OCTAGON

New England Style, Cupola, Composite Decking, Victorian Braces, & Mushroom Stain