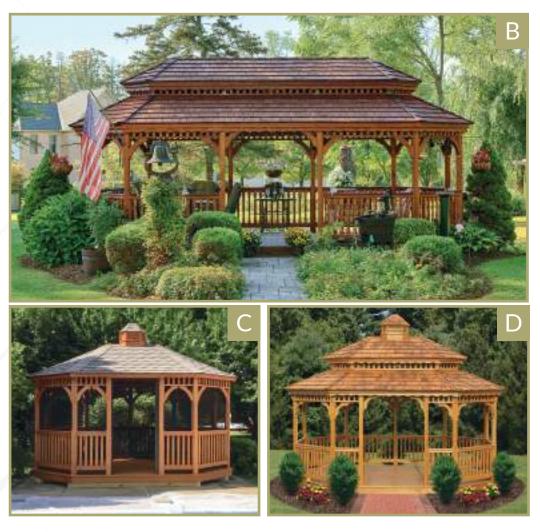

#### A. 12' WOOD OCTAGON

New England Style, Cupola, Composite Decking, Victorian Braces, & Mushroom Stain

#### **B. 16' WOOD OCTAGON** Dutch Style, Cupola, Cedar Shakes & Cedar Stain

C. 20' WOOD OCTAGON Cupola, Mushroom Stain, & Ramp

D. 20' WOOD OCTAGON Colonial Style, Cupola, & Pagoda Roof

E. 10' WOOD OCTAGON Cupola, Composite Decking & Canyon Brown Stain