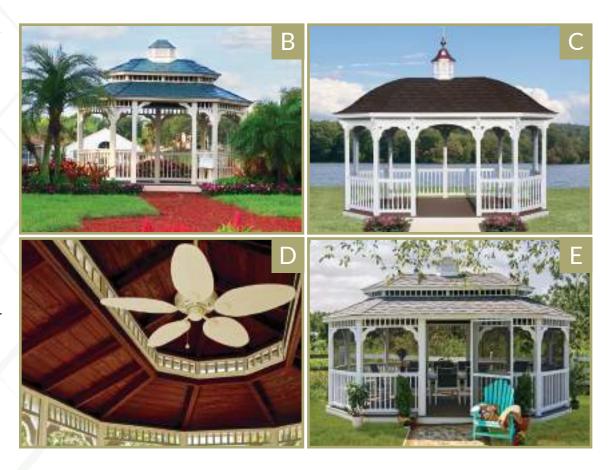

A. 16' VINYL OCTAGON Country Style, Cupola, Almond Vinyl, Screens & Pagoda Roof

**B. 18' VINYL OCTAGON** Colonial Style, Cupola, & Windows

C. 12' VINYL OCTAGON Colonial Style & Bell Roof

**D. 12' VINYL OCTAGON** Country Style, Cupola, Regular Ribbed Metal Roof

E. 12' VINYL OCTAGON Country Style, Cupola, & Pinnacle Roof

Create an Elegant Gardening Space

Cupola A finishing touch for the roof of your gazebo.

Electric Add an electrical package and enjoy your gazebo well into the evening hours.

Crown Molding Add a finished roof edge to your vinyl gazebo with this crown molding detail.

Give the gardener in your life the ultimate gift... an elegant gazebo for their garden.

Wood Octagon Gazebos

Family Living...