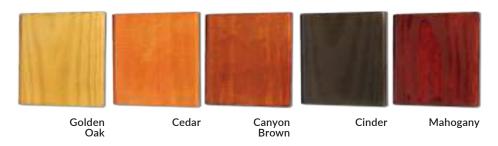

# WOOD STAIN OPTIONS

Natural - No Stain (standard for wood)

Simple, quiet comfort can be yours to savor with your own handcrafted Tea House. Build your own private, quiet sanctuary.

Outdoor Living At Its Best!