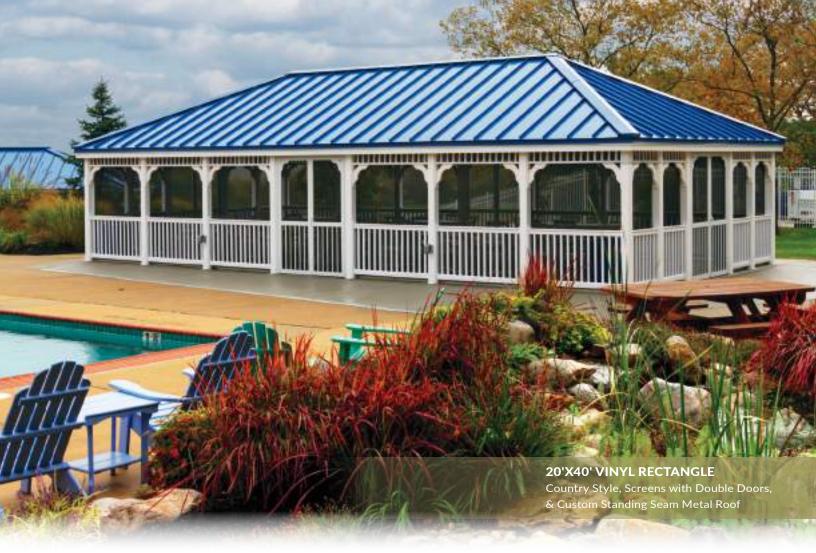

Rectangles maximize your living space - the perfect design for hot tubs and multi-purpose rooms.

Add custom screens, VinyLite window systems, and electrical packages to provide you with a unique, multiseasonal family room for your enjoyment.

A. 12'X16' VINYL RECTANGLE Colonial Style, Pagoda Roof, Cupola, Victorian Braces, Privacy Walls, & Screens

B. 12'X20' VINYL RECTANGLE Country Style, VinyLite Windows, Cupola, & Rubber Slate Shingles

C. 14'X20' VINYL RECTANGLE **Country Style** 

D. 12'X20' VINYL RECTANGLE Country Style & Cupola

Create an All Seasons Space

Turned Posts Add these decorative posts for more refined appeal.

VinyLite Windows These vinyl windows can open and close to protect you from the wind and elements.