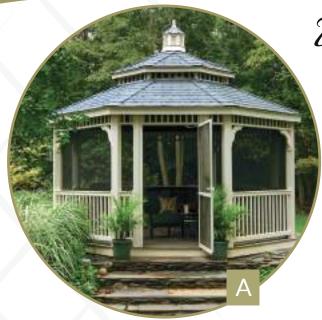

A. 16' VINYL OCTAGON Country Style, Cupola, Almond Vinyl, Screens & Pagoda Roof

**B. 18' VINYL OCTAGON** Colonial Style, Cupola, & Windows

C. 12' VINYL OCTAGON Colonial Style & Bell Roof

**D. 12' VINYL OCTAGON** Country Style, Cupola, Regular Ribbed Metal Roof