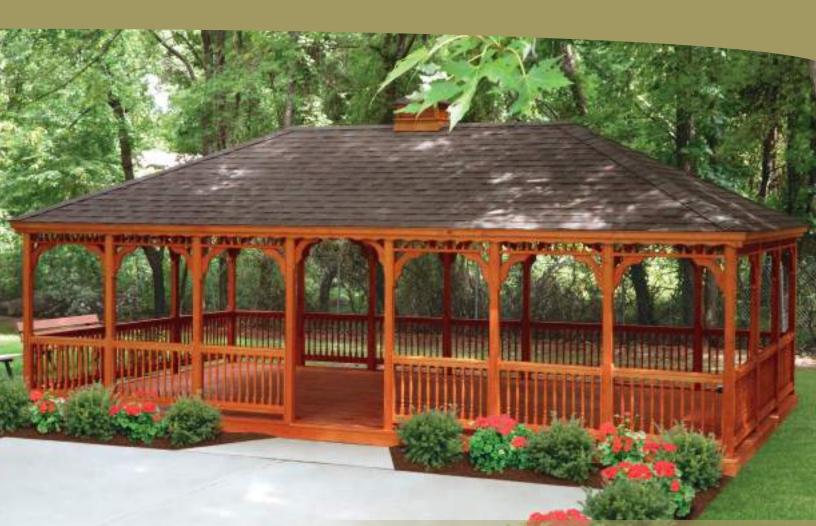

#### A. 12' WOOD OCTAGON

New England Style, Cupola, Composite Decking, Victorian Braces, & Mushroom Stain

#### **B. 16' WOOD OCTAGON** Dutch Style, Cupola, Cedar Shakes & Cedar Stain

C. 20' WOOD OCTAGON Cupola, Mushroom Stain, & Ramp

D. 20' WOOD OCTAGON Colonial Style, Cupola, & Pagoda Roof

E. 10' WOOD OCTAGON Cupola, Composite Decking & Canyon Brown Stain