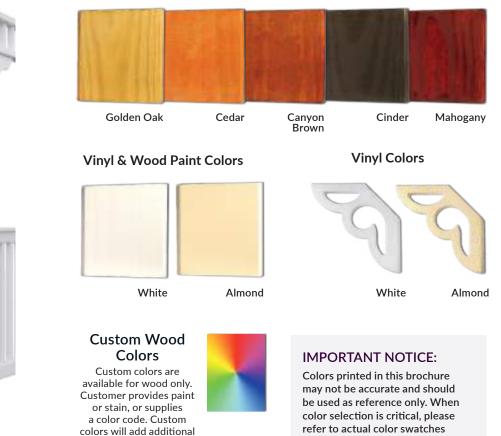

bda$

#### Pressure-Treated Yellow Pine (Standard for Wood)

Your Yellow Pine floor will be stained to match your stain color choice in Step 6. Upgrade your wood gazebo to one of the optional composite deckings below.





Standard Composite (standard with vinyl, optional for wood)



Includes anchor brackets on bottom of posts for anchoring to your concrete footers or patio

#### Optional Cellular Vinyl Decking



Sand Cellular



Stone Cellular

#### Standard Composite Decking





Cedar Composite

Redwood Composite



Brown Composite



Gray Composite (standard with vinyl)

# Optional Tropical Composite Decking



Walnut Composite



Slate Composite



Teak

Composite

Mahogany Composite





# 5. SELECT POSTS





# 6. SELECT A COLOR

#### Wood Stain Colors

-Includes water repellent



# 7. SELECT A ROOF STYLE



Standard Cupola Standard Roof Overhang = 6" Pinnacle Roof & Bell Roof Overhang = 12"

Pagoda Roof & Cupola (Not available on Bell Roof)

lead time.

**Pinnacle Roof** Standard with Steeper Roof Large Cupola Large Roof Overhang



available at your dealer location.

Bell (Octagon & Oval Only) Standard with **Bell Shaped Roof** Copper Finial (Octagon only) Arched Top Rails



# 9. OTHER FEATURES

#### VinyLite Windows

Enjoy your gazebo year-round with a window system. Comes with screens and door.



Screens In Floor

Helps to keep the crawling bugs out.



Electrical Package

(14-2 wire)

Extra Receptacle

Comes with one switch Add additional and one receptacle. receptacles to fit your needs.





Screen Package (Door included) Helps to protect your family from