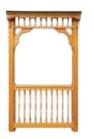

Outdoor Living...

Octagons are the time-honored gazebo shape. This style gives you a classic look for comfortable living.

Few investments yield as many rewards as our handcrafted gazebos. The richest reward just may be how it brings your family closer together.

A. 16' VINYL OCTAGON Country Style, Cupola, Almond Vinyl, Screens & Pagoda Roof

**B. 18' VINYL OCTAGON** Colonial Style, Cupola, & Windows

C. 12' VINYL OCTAGON Colonial Style & Bell Roof

**D. 12' VINYL OCTAGON** Country Style, Cupola, Regular Ribbed Metal Roof