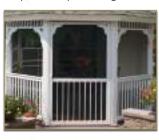

A. 16' VINYL OCTAGON Country Style, Cupola, Almond Vinyl, Screens & Pagoda Roof

**B. 18' VINYL OCTAGON** Colonial Style, Cupola, & Windows

C. 12' VINYL OCTAGON Colonial Style & Bell Roof

**D. 12' VINYL OCTAGON** Country Style, Cupola, Regular Ribbed Metal Roof