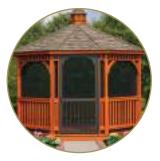

#### A. 12' WOOD OCTAGON

New England Style, Cupola, Composite Decking, Victorian Braces, & Mushroom Stain

#### **B. 16' WOOD OCTAGON** Dutch Style, Cupola, Cedar Shakes & Cedar Stain

C. 20' WOOD OCTAGON Cupola, Mushroom Stain, & Ramp

D. 20' WOOD OCTAGON Colonial Style, Cupola, & Pagoda Roof

E. 10' WOOD OCTAGON Cupola, Composite Decking & Canyon Brown Stain