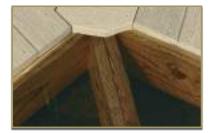

Create Memories in your Space

Double 2"x6" Floor Joists Helps prevent warping of joists and popping of floorboards. They allow for a better straight down fastening of the floorboard, giving your deck a stronger, longer lasting life.

2"x8" Top Plate The compression ring ties the rafters and posts of your gazebo together for additional snow load capacity and wind resistances.

Give your family the very best by choosing the perfect gathering place. Create moments that transform into lasting memories.

**2x6 Solid Braces** These braces add strength and control side-to-side motion.

Simple, quiet comfort can be yours to savor with your own handcrafted gazebo. Build your own private sanctuary.

*Vinyl Rectangle Gazebos* Multi-Purpose Living...