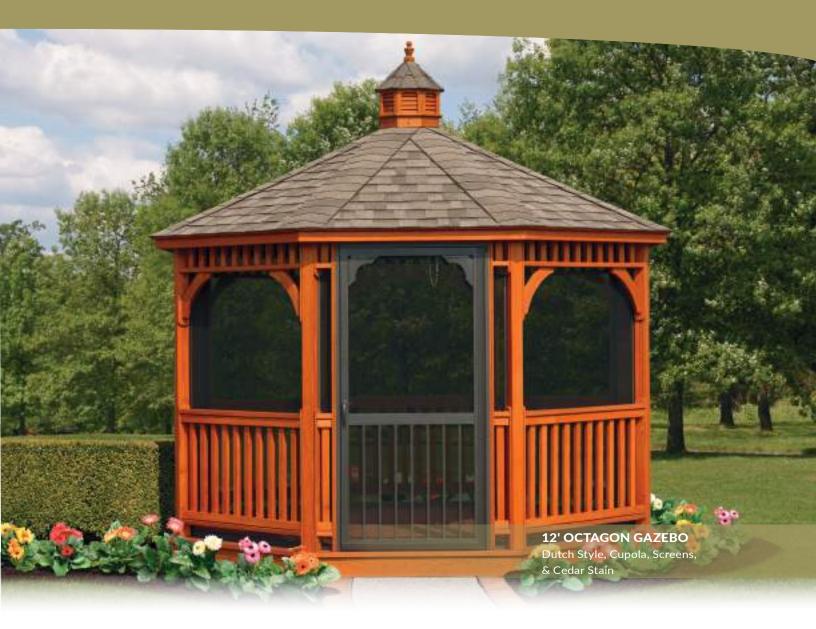

#### A. 12' WOOD OCTAGON

New England Style, Cupola, Composite Decking, Victorian Braces, & Mushroom Stain