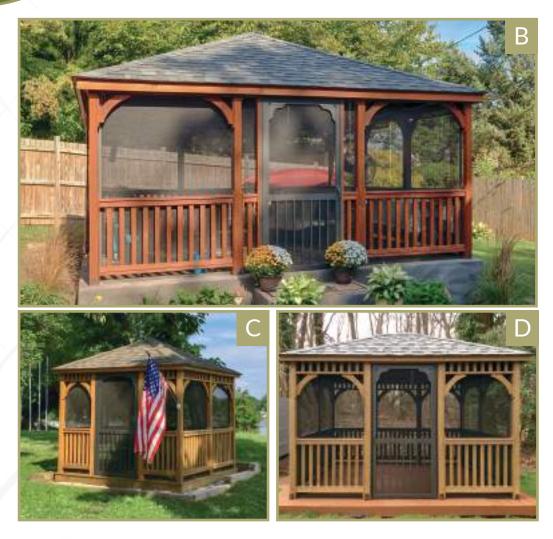

A. 16' VINYL OCTAGON Country Style, Cupola, Almond Vinyl, Screens & Pagoda Roof

**B. 18' VINYL OCTAGON** Colonial Style, Cupola, & Windows

C. 12' VINYL OCTAGON Colonial Style & Bell Roof

**D. 12' VINYL OCTAGON** Country Style, Cupola, Regular Ribbed Metal Roof

E. 12' VINYL OCTAGON Country Style, Cupola, & Pinnacle Roof

Create an Elegant Gardening Space

Cupola A finishing touch for the roof of your gazebo.

Electric Add an electrical package and enjoy your gazebo well into the evening hours.