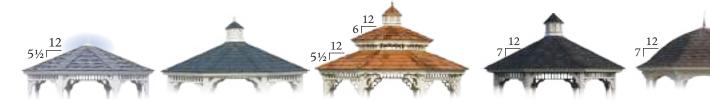

# 7. SELECT A ROOF STYLE

Standard Cupola Standard Roof Overhang = 6" Pinnacle Roof & Bell Roof Overhang = 12"

Pagoda Roof & Cupola (Not available on Bell Roof)

lead time.

**Pinnacle Roof** Standard with Steeper Roof Large Cupola Large Roof Overhang

available at your dealer location.

Bell (Octagon & Oval Only) Standard with **Bell Shaped Roof** Copper Finial (Octagon only) Arched Top Rails