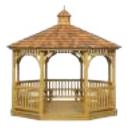

#### A. 12' WOOD OCTAGON

New England Style, Cupola, Composite Decking, Victorian Braces, & Mushroom Stain

#### **B. 16' WOOD OCTAGON** Dutch Style, Cupola, Cedar Shakes & Cedar Stain

C. 20' WOOD OCTAGON Cupola, Mushroom Stain, & Ramp

D. 20' WOOD OCTAGON Colonial Style, Cupola, & Pagoda Roof

E. 10' WOOD OCTAGON Cupola, Composite Decking & Canyon Brown Stain