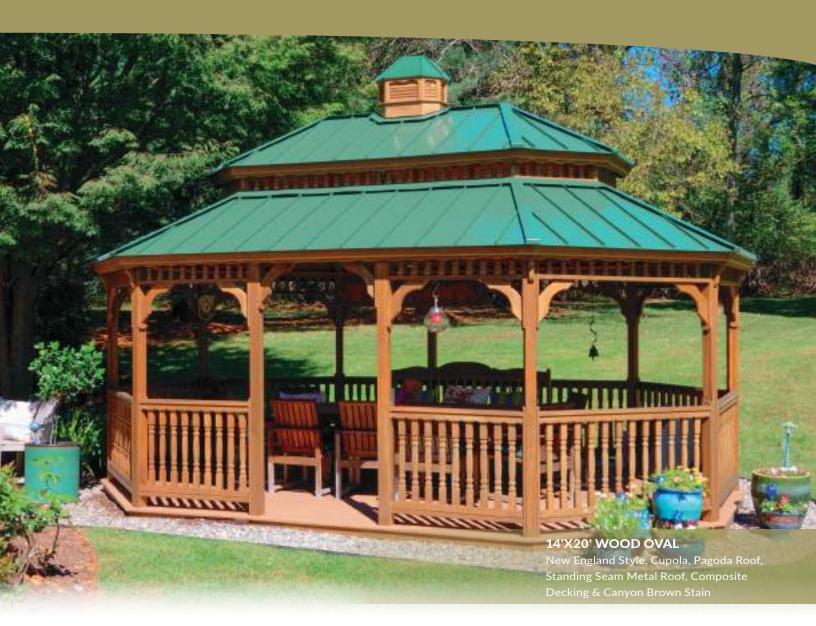

#### A. 14'X20' WOOD OVAL

Baroque Style, Pagoda Roof, VinyLite Windows with Clear Film, Mahogany Stain , Composite Decking, Custom Weathervane

**B. 12'X24' WOOD OVAL** New England Style, Pagoda Roof, Cedar Shakes, & Canyon Brown Stain

C. 12'X16' WOOD OVAL Dutch Style, Cupola & Canyon Brown Stain

D. 12'X16' WOOD OVAL New England Style, Cupola, Pagoda Roof, Cedar Stain, Cedar Shakes

Create a Restful Space

1"x6" Tongue & Groove Ceiling This roof gives the underside of your gazebo a high quality finish, and allows for greater snow load capacity.