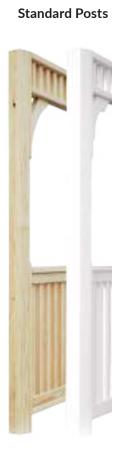

ght

top spindles ¼" x 1" wavy bottom baluster



# 3. SELECT FLOORING $\lambda$

#### Pressure-Treated Yellow Pine (Standard for Wood)

Your Yellow Pine floor will be stained to match your stain color choice in Step 6. Upgrade your wood gazebo to one of the optional composite deckings below.





Standard Composite (standard with vinyl, optional for wood)



Includes anchor brackets on bottom of posts for anchoring to your concrete footers or patio

#### Optional Cellular Vinyl Decking



Sand Cellular



Stone Cellular

#### Standard Composite Decking





Cedar Composite

Redwood Composite



Brown Composite



Gray Composite (standard with vinyl)

# Optional Tropical Composite Decking



Walnut Composite



Slate Composite



Teak

Composite

Mahogany Composite





# 5. SELECT POSTS





# 6. SELECT A COLOR

#### Wood Stain Colors

-Includes water repellent



# 7. SELECT A ROOF STYLE



Standard Cupola Standard Roof Overhang = 6" Pinnacle Roof & Bell Roof Overhang = 12"

Pagoda Roof & Cupola (Not available on Bell Roof)

lead time.

**Pinnacle Roof** Standard with Steeper Roof Large Cupola Large Roof Overhang



available at your dealer location.

Bell (Octagon & Oval Only) Standard with **Bell Shaped Roof** Copper Finial (Octagon only) Arched Top Rails



# 9. OTHER FEATURES

#### VinyLite Windows

Enjoy your gazebo year-round with a window system. Comes with screens and door.



Screens In Floor

Helps to keep the crawling bugs out.



Electrical Package

(14-2 wire)

Extra Receptacle

Comes with one switch Add additional and one receptacle. receptacles to fit your