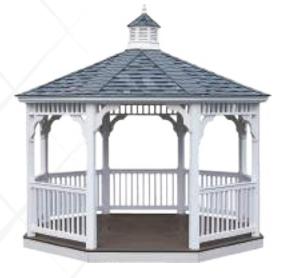

**16' OCTAGON VINYL GAZEBO** Country Style, Pagoda Roof, Cupola, No Floor & Superior Posts

A. 16' VINYL OCTAGON Country Style, Cupola, Almond Vinyl, Screens & Pagoda Roof

**B. 18' VINYL OCTAGON** Colonial Style, Cupola, & Windows

C. 12' VINYL OCTAGON Colonial Style & Bell Roof

**D. 12' VINYL OCTAGON** Country Style, Cupola, Regular Ribbed Metal Roof