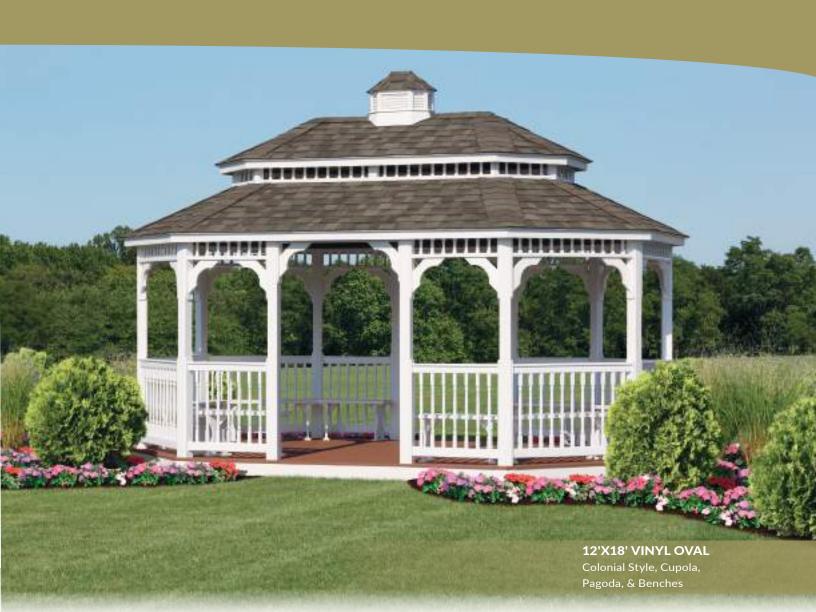

#### A. 12'X16' VINYL OVAL

Almond Vinyl, Colonial Style Custom Bottom Rails, Cupola, Pagoda Roof, Standing Seam Metal Roof, & Weathervane

B. 12'X16' VINYL OVAL Colonial Style, Cupola, Pagoda Roof, & Rubber **Slate Shingles** 

C. 10'X16' VINYL OVAL Colonial Style, Custom **Copper Topped Cupola** with Spire, & Bell Roof

D. 12'X20' VINYL OVAL Showcasing Mahogany Stain on Underside of Vinyl Gazebo Roof.

E. 12'X20' VINYL OVAL Country Style, Cupola, Pagoda, Screens, & Electrical Package