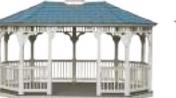

**16' OCTAGON VINYL GAZEBO** Country Style, Pagoda Roof, Cupola, No Floor & Superior Posts

Outdoor Living...

Octagons are the time-honored gazebo shape. This style gives you a classic look for comfortable living.

Few investments yield as many rewards as our handcrafted gazebos. The richest reward just may be how it brings your family closer together.