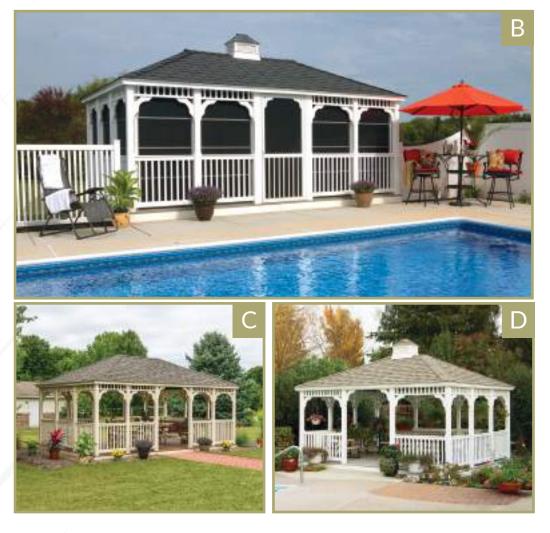

A. 16' VINYL OCTAGON Country Style, Cupola, Almond Vinyl, Screens & Pagoda Roof

**B. 18' VINYL OCTAGON** Colonial Style, Cupola, & Windows

C. 12' VINYL OCTAGON Colonial Style & Bell Roof

**D. 12' VINYL OCTAGON** Country Style, Cupola, Regular Ribbed Metal Roof