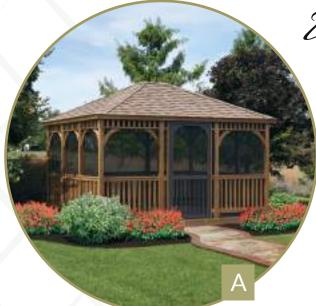

A. 16' VINYL OCTAGON Country Style, Cupola, Almond Vinyl, Screens & Pagoda Roof

**B. 18' VINYL OCTAGON** Colonial Style, Cupola, & Windows

C. 12' VINYL OCTAGON Colonial Style & Bell Roof

**D. 12' VINYL OCTAGON** Country Style, Cupola, Regular Ribbed Metal Roof