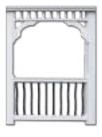

**16' OCTAGON VINYL GAZEBO** Country Style, Pagoda Roof, Cupola, No Floor & Superior Posts

Outdoor Living...

Octagons are the time-honored gazebo shape. This style gives you a classic look for comfortable living.

Few investments yield as many rewards as our handcrafted gazebos. The richest reward just may be how it brings your family closer together.