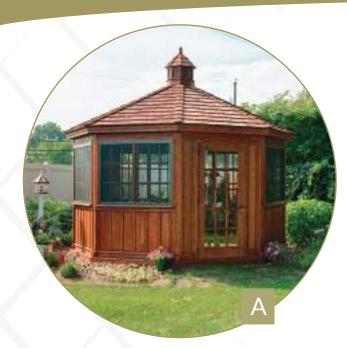

This Tea House is engineered to withstand 60 lbs snow load and 150 mph wind speeds. This includes all of the necessary brackets and hardware.

**A. 14' TEA HOUSE** Cupola, Cedar Shakes, & Canyon Brown Stain