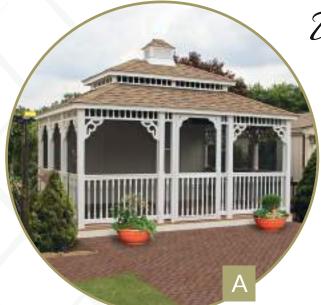

A. 16' VINYL OCTAGON Country Style, Cupola, Almond Vinyl, Screens & Pagoda Roof

**B. 18' VINYL OCTAGON** Colonial Style, Cupola, & Windows

C. 12' VINYL OCTAGON Colonial Style & Bell Roof

**D. 12' VINYL OCTAGON** Country Style, Cupola, Regular Ribbed Metal Roof