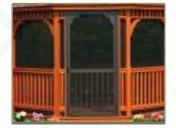

A. 16' VINYL OCTAGON Country Style, Cupola, Almond Vinyl, Screens & Pagoda Roof

**B. 18' VINYL OCTAGON** Colonial Style, Cupola, & Windows

C. 12' VINYL OCTAGON Colonial Style & Bell Roof

**D. 12' VINYL OCTAGON** Country Style, Cupola, Regular Ribbed Metal Roof