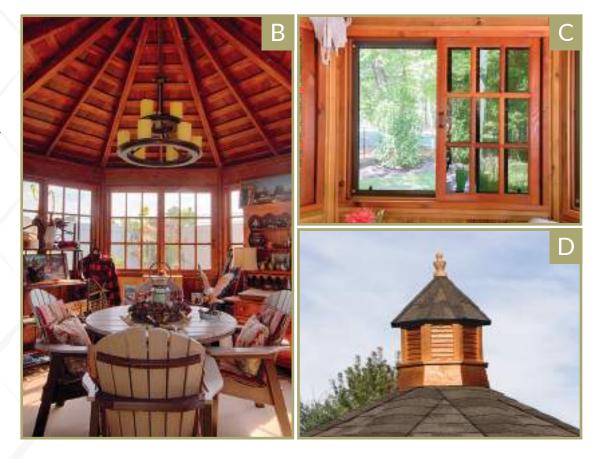

**B. UNDERSIDE OF ROOF** With Tongue & Groove Underside of Tea House & Customer Installed Lighting

C. WINDOWS Sliding Glass Windows with Screens

**D. ACCESSORY** Cupola Available for an Add-on Accessory