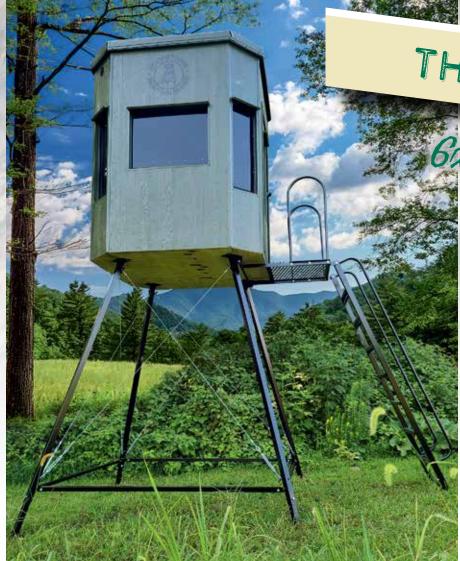

This option is available for all hunting blind models.

Boonetown provides The High Rise Model 6x6 Octagon Blind, which comfortably fits two hunters and is suitable for use with any weapon during open hunting seasons. Its octagonal shape and elevated design make it ideal for placement at the edge of food plots or open fields, offering an extended hunting season even in challenging weather conditions.

## THE HIGH RISE SERIES 6x6 Octagon Blind

Boonetown Hunting Blinds is featured on the Sportsman Channel and My Outdoor TV by Trekin Outdoors

HUNT LONGER, HUNT SMARTER, HUNT BOONETOWN