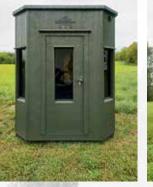

# THE BOONETOWN X SERIES GxG Octogon Blind

The Boonetown Series is directed towards rifle and crossbow hunters, with window dimensions of 30" wide and 20" high that start 36" from the bottom of the floor. This allows a perfect rest for your gun or crossbow giving you a perfect shot at your target animal. Interior window rests are included as shown in picture. Accessory shelf is standard in every Boonetown model.

For those requiring a more compact solution, The Condo Model 4x4 Square Blind offers versatility and comfort in a smaller footprint. Designed for crossbow and rifle hunters, its size allows for placement in areas closer to travel corridors and bedding zones, providing concealment without compromising on essential features.