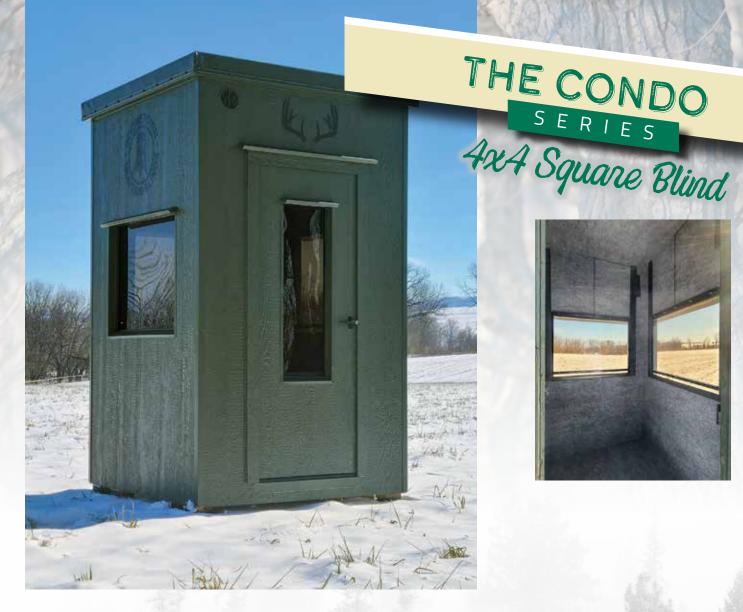

For those requiring a more compact solution, The Condo Model 4x4 Square Blind offers versatility and comfort in a smaller footprint. Designed for crossbow and rifle hunters, its size allows for placement in areas closer to travel corridors and bedding zones, providing concealment without compromising on essential features.