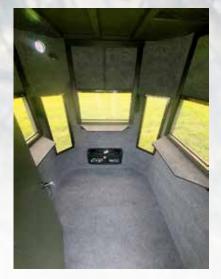

## BOONETOWN HUNTING BLIND CONSTRUCTION

- All fully assembled hunting blinds consist of
- 2x3 framing.
- ½" OSB interior floor and roof sheeting.
- Fully insulated floors and walls using 1½" insulation (sheeting is glued to frame to eliminate squeaks).
- The exteriors feature a <sup>3</sup>/<sub>8</sub>" thick engineered composite panel.
- Commercial grade PVC roofing (one piece PVC roof, no seams to leak).
- Fully carpeted interior walls and floors
- Bottom of floor is sealed to eliminate bees' nests, etc.
- Accessory shelf included
- Tinted windows (%" plexiglass)
- Aluminum flashing on all exterior seams except bottom of floor (creates a much tighter seal against insects and weather).
- Weather stripping against all windows prevents bugs and weather from entering the blind (also helps contain scent).
- Lockable door with two sets of keys included.
- Two 4" vent holes for heater fumes.
- 4" vent plugs to contain scent
- All of the large Boonetown windows slide up and are weighted by a sand bag allowing you to open the window at your preferred height, the narrow windows are on a 30" piano hinge and swing inwards with an L-shaped poly hook ready to secure and keep the window locked so you can take your shot.

# THE BOONETOWN X SERIES GxG Octogon Blind

The Boonetown Series is directed towards rifle and crossbow hunters, with window dimensions of 30" wide and 20" high that start 36" from the bottom of the floor. This allows a perfect rest for your gun or crossbow giving you a perfect shot at your target animal. Interior window rests are included as shown in picture. Accessory shelf is standard in every Boonetown model.