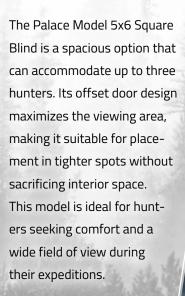

For those requiring a more compact solution, The Condo Model 4x4 Square Blind offers versatility and comfort in a smaller footprint. Designed for crossbow and rifle hunters, its size allows for placement in areas closer to travel corridors and bedding zones, providing concealment without compromising on essential features.