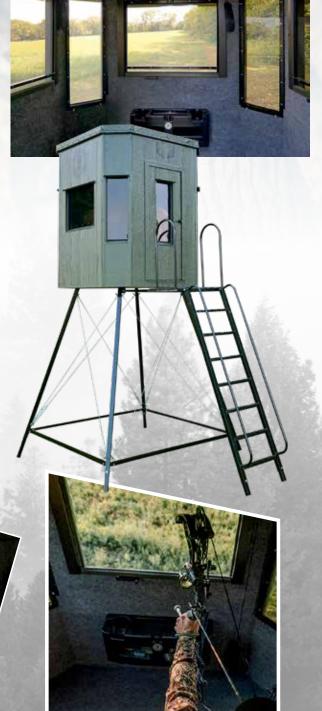

### SOUNDPROOF - SCENT PROOF - WEATHERPROOF MOST OF ALL, READY FOR AN ALL DAY SIT.

Our metal tower stands sit at a standard height of 8', but are extendable up to 12' for enhancing visibility and adaptability to various hunting environments. Each leg is adjustable with holes every 3" to give you the ability to level your blind according to the terrain.

#### METAL TOWER STANDS FEATURE

- Strong grooved metal steps for slip resistance.
- 3' landing for entering blind with handrail included to ensure a safe entry.
- Eight self-tightening cables to keep the blind sturdy.
- Four anchors included to secure the blind.
- Hardware and directions for installation included.
- Metal stand is powder-coated for years of durability against weather conditions.
- Leg patterns drawn on bottom of blind floor.