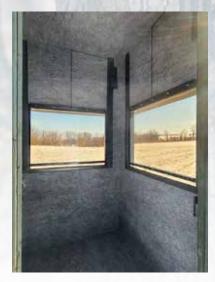

For those requiring a more compact solution, The Condo Model 4x4 Square Blind offers versatility and comfort in a smaller footprint. Designed for crossbow and rifle hunters, its size allows for placement in areas closer to travel corridors and bedding zones, providing concealment without compromising on essential features.